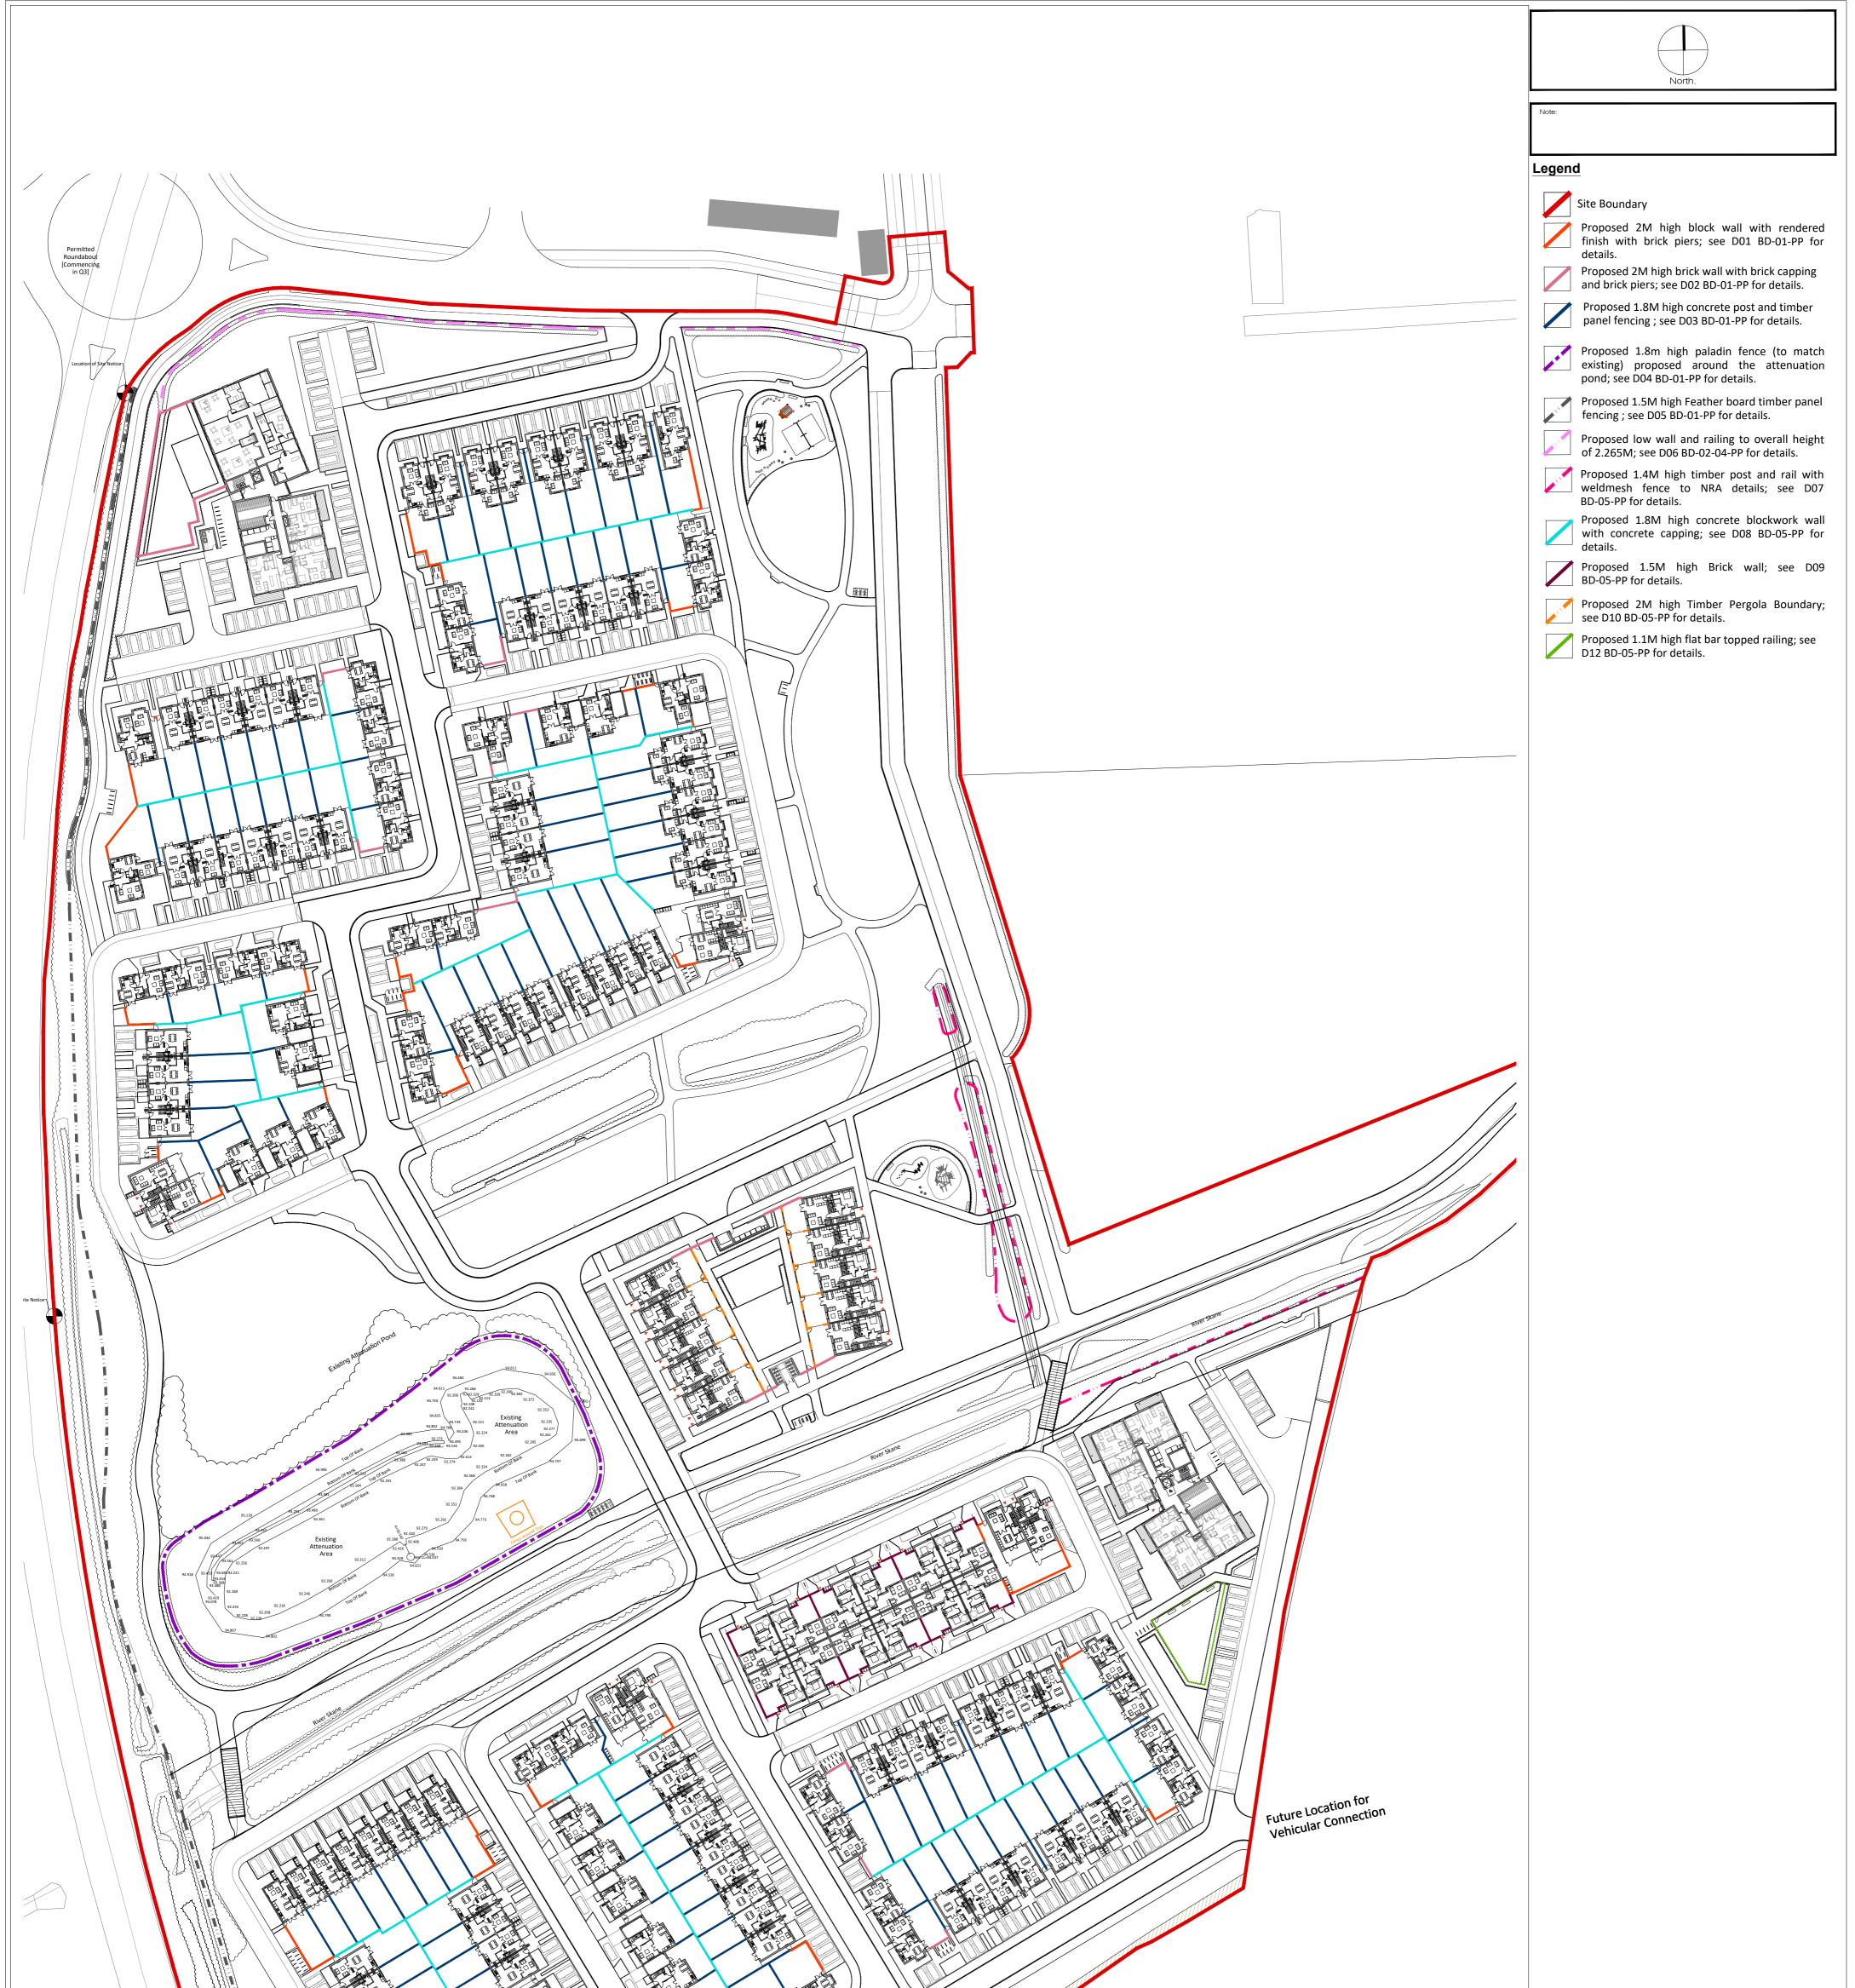

|  | Rev. Date Note                                                                                                                                                                      |                                                                                      |
|--|-------------------------------------------------------------------------------------------------------------------------------------------------------------------------------------|--------------------------------------------------------------------------------------|
|  | Project name:<br>Proposed Strategic Housing<br>Development at Dunshaughlin<br>East - Phase 2<br>Drawing name:<br>Boundary Plan (1of 2)                                              | Project number:<br>19-048<br>Drawing number:<br>BP-01-PP                             |
|  | Drawing scale @ A1: Drawn by:<br>1:750 ad<br>Status:<br>Planning                                                                                                                    | Checked by:<br>Id<br>date:<br>30.09.2020                                             |
|  | Contact details:<br>Linda Doyle (Director) Tel: 016087782<br>e-mail linda@doyle-otroithigh.com<br>Daithi oTroithigh (Director) Tel: 016087782<br>e-mail daithi@doyle-otroithigh.com | Office address:<br>Pembroke House,<br>28-32 Upper Pembroke St,<br>Dublin 2.<br>thigh |
|  |                                                                                                                                                                                     | www.doyle-otroithigh.com                                                             |